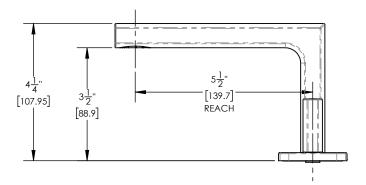

### **PRODUCT FEATURES**

- Style: Contemporary
- Collection: Radi
- Temperature Controlled By Handles
- Blade Handles
- Low Spout

ADA Compliance: No Deck Thickness Maximum: 2" Deck Thickness Minimum: 1/8" Drain Assembly Material: Brass Drain Style: Push-to-Close Fitting Hole Diameter: 1 1/8" Number of Holes: Three Hole Number of Handles: Two Handle Spread Maximum: 12" Handle Spread Minimum: 8" Handle Turn Angle: Quarter Turn Spout Reach: 5 1/2" Spout Height: 4 1/4" Inlet Connection Type: Male 1/2" NPSM Installation Type: Deck Mounted Primary Material: Brass Valve Material: Ceramic Flow Restriction: 1.2 gpm Water Pressure Maximum: 85 PSI Water Pressure Minimum: 20 PSI