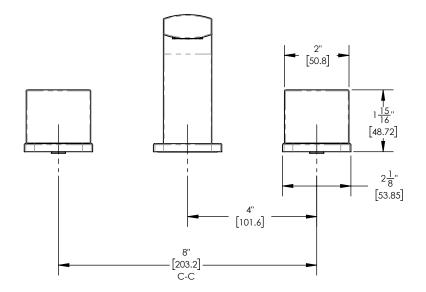

### **PRODUCT FEATURES**

- Style: Contemporary
- Collection: Radi
- Temperature Controlled By Handles
- Blade Handles
- Low Spout

ADA Compliance: No Deck Thickness Maximum: 2" Deck Thickness Minimum: 1/8" Drain Assembly Material: Brass Drain Style: Push-to-Close Fitting Hole Diameter: 1 1/8" Number of Holes: Three Hole Number of Handles: Two Handle Spread Maximum: 12" Handle Spread Minimum: 8" Handle Turn Angle: Quarter Turn Spout Reach: 5 1/2" Spout Height: 4 1/4" Inlet Connection Type: Male 1/2" NPSM Installation Type: Deck Mounted Primary Material: Brass Valve Material: Ceramic Flow Restriction: 1.2 gpm Water Pressure Maximum: 85 PSI Water Pressure Minimum: 20 PSI