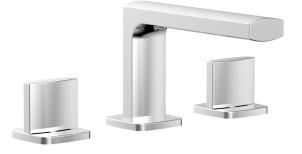

# Lavatory Faucet with Blade Handles

181-04

Water Pressure Recommended: 60 PSI

### **PRODUCT FEATURES**

- Style: Contemporary
- Collection: Radi
- Temperature Controlled By Handles
- Blade Handles
- Low Spout

ADA Compliance: No Deck Thickness Maximum: 2" Deck Thickness Minimum: 1/8" Drain Assembly Material: Brass Drain Style: Push-to-Close Fitting Hole Diameter: 1 1/8" Number of Holes: Three Hole Number of Handles: Two Handle Spread Maximum: 12" Handle Spread Minimum: 8" Handle Turn Angle: Quarter Turn Spout Reach: 5 1/2" Spout Height: 4 1/4" Inlet Connection Type: Male 1/2" NPSM Installation Type: Deck Mounted Primary Material: Brass Valve Material: Ceramic Flow Restriction: 1.2 gpm Water Pressure Maximum: 85 PSI Water Pressure Minimum: 20 PSI